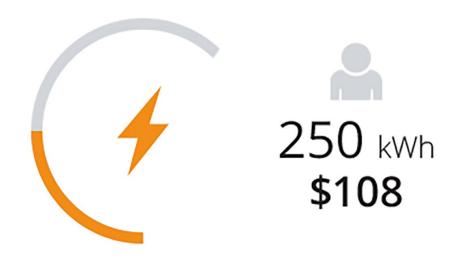

# TENANT BILLING MANAGEMENT

- Manage individual tenant bill with different billing
- Process different billing structures
- Generate bill for virtual meters that are grouped from multiple submeters for internal rebilling or cost allocations
- AcuBilling creates bills based on customizable rate structure and formulas