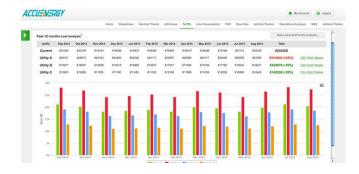

# **TARIFF ANALYTICS**

Offering a quick way to assess the expected savings when negotiating new energy contracts with utilities. Enter proposed tariffs and our tol calculates what you would have been paid over the past 12 months.