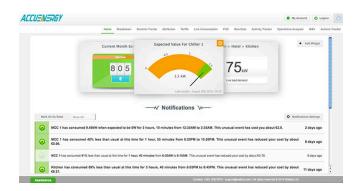

### **ALERTS**

We understand you want to be notified when certain data reaches its threshold or when meter is offline. AcuCloud offers email alerts to be triggered based on conditions set by the user.

# TRENDING ANALYTICS

Continually learning and profiling your power usage giving users the data they need to identify irregularities.