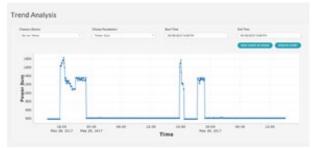

## **DATA ANALYTICS**

AcuCloud offers quick and simple data analytics tools such as trending, energy profile analysis and comparison, energy usage trends, heatmaps, demand analysis, real-time data trend and comparison, measurement and verification and etc.

# TRENDING ANALYTICS

Continually learning and profiling your power usage giving users the data they need to identify irregularities.