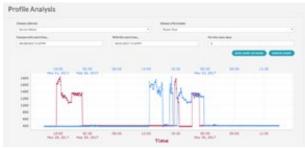

## **DATA ANALYTICS**

AcuCloud offers quick and simple data analytics tools such as trending, energy profile analysis and comparison, energy usage trends, heatmaps, demand analysis, real-time data trend and comparison, measurement and verification and etc.

# TRENDING ANALYTICS

Continually learning and profiling your power usage giving users the data they need to identify irregularities.