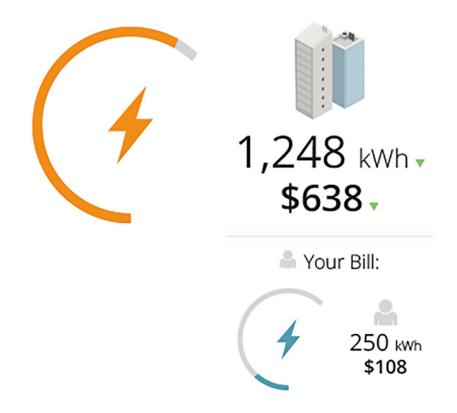

# **DASHBOARD**

Configurable widgets allow for monitoring measurements, metrics, and savings.

# TENANT BILLING MANAGEMENT

- Manage individual tenant bill with different billing
- Process different billing structures
- Generate bill for virtual meters that are grouped from multiple submeters for internal rebilling or cost allocations
- AcuBilling creates bills based on customizable rate structure and formulas