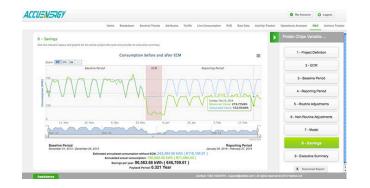

# MEASUREMENT AND VERIFICATION

An advanced and effective alternative to conventional spreadsheets. Track energy conservation measures, calculate average consumption, and more.