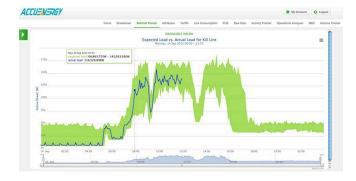

## **DATA ANALYTICS**

AcuCloud offers quick and simple data analytics tools such as trending, energy profile analysis and comparison, energy usage trends, heatmaps, demand analysis, real-time data trend and comparison, measurement and verification and etc.

# TRENDING ANALYTICS

Continually learning and profiling your power usage giving users the data they need to identify irregularities.