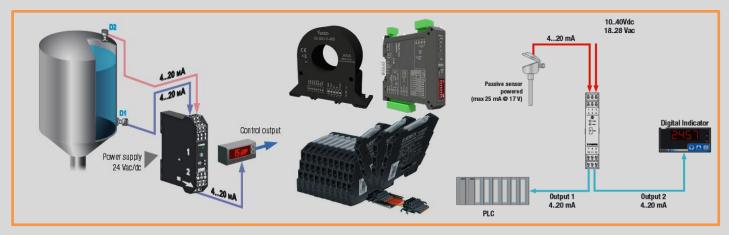

# Signal Management

### I/O's & Communication Modules

- **❖ I/O slave Modbus RTU system (multichannel)**
- **❖** I/O modules (universal AI, universal DI, AO, DO, RO ...etc.)
- **Solution** Isolated serial converters
- MODBUS RTU/TCP-IP
- Bluetooth to RS485 Repeater
- RS485-USB