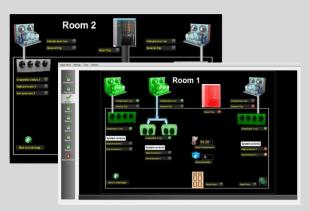

### Scada monitoring system

- **Monitoring SCADA system**
- **Alarming system**
- Control & management system

## Monitoring System

Recorders with expandable input/output modules up to 48 channels

SCADA is the solution for industrial automation. It enables you to achieve monitoring and controlling your plant operation remotely