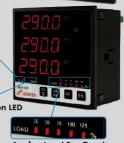

### **Digital Meters**

- \* Measure VL-N, VL-L, I line, , I n, P, Q, S PF, F, Max P\_demand, Ep, Eq, Es
- **Compact size and reading with highest brightness**