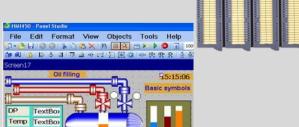

### Scada monitoring system

- **Monitoring SCADA system**
- **Alarming system**
- Control & management system

## Monitoring System

Recorders with expandable input/output modules up to 48 channels

SCADA is the solution for industrial automation. It enables you to achieve monitoring and controlling your plant operation remotely