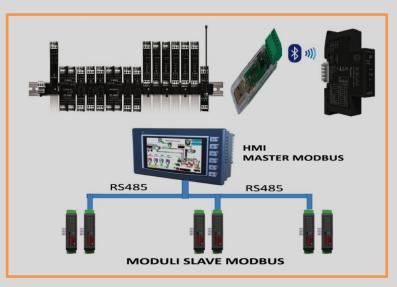

### I/O's & Communication Modules

- **❖ I/O slave Modbus RTU system (multichannel)**
- **❖** I/O modules (universal AI, universal DI, AO, DO, RO ...etc.)
- **Solution** Isolated serial converters
- MODBUS RTU/TCP-IP
- Bluetooth to RS485 Repeater
- RS485-USB