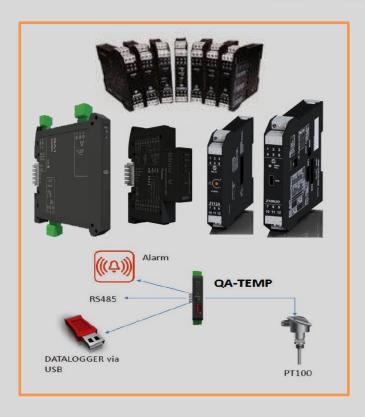

# Signal Management

### ·Ö, EED Signal converters SENECA

- Universal analog/digital input signal converter
- Data logging via USB into standard csy files
- **Accuracy class 0.1 % FS**
- Analog / Digital/ Relay output
- **AC/DC** power supply
- Approval CE, UL-CSA