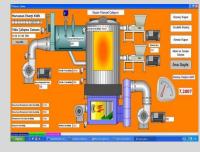

### Scada monitoring system

- **Monitoring SCADA system**
- **Alarming system**
- Control & management system

## Monitoring System

Recorders with expandable input/output modules up to 48 channels

SCADA is the solution for industrial automation. It enables you to achieve monitoring and controlling your plant operation remotely