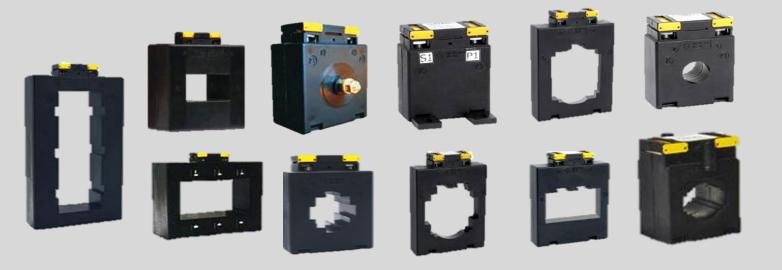

### **Current transformers**

- Measurement and protection type CT's
- Nylon flame retardant casing
- ❖ Wide measuring range up to 6 KA primary current
- Accuracy class 0.2, 0.5 & 1 on request & up to 20 VA
- Light weight due to high magnetic core material