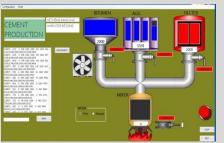

### Scada monitoring system

- **Monitoring SCADA system**
- **Alarming system**
- Control & management system

## Monitoring System

Recorders with expandable input/output modules up to 48 channels

SCADA is the solution for industrial automation. It enables you to achieve monitoring and controlling your plant operation remotely