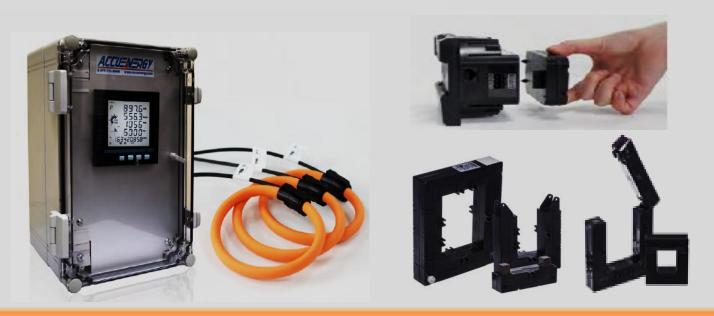

### **Current transformers**

- Measurement and protection type CT's
- Nylon flame retardant casing
- ❖ Wide measuring range up to 6 KA primary current
- Accuracy class 0.2, 0.5 & 1 on request & up to 20 VA
- Light weight due to high magnetic core material

### MV voltage and current transformers

- Current transformer operating voltage up to 36 KV
- Rated primary current up to 4000A / 5A or 1A
- **❖** Accuracy class 0.2-0.5- 1.0 with rated burden 5 − 10- 15- 20- 30- 40 VA