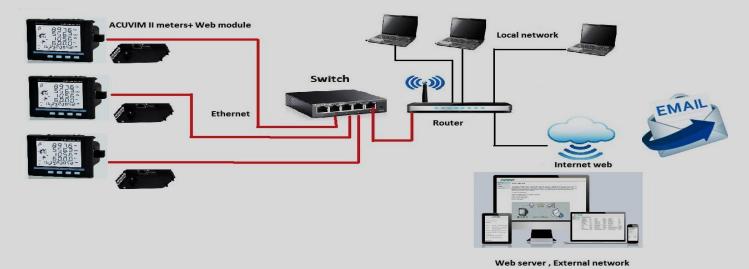

#### **Network communication**

**Worldwide monitoring Via WEB modules** 

#### **Web Based Professional Software**

- \* real time energy monitoring, measurement and reporting
- Detect energy saving opportunities