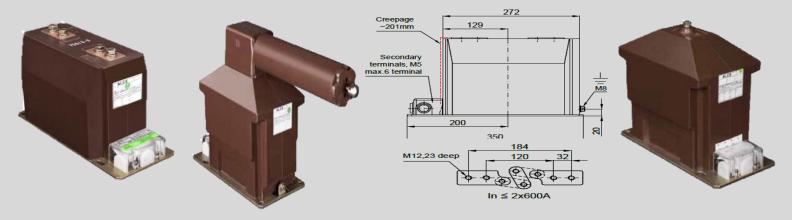

### MV voltage and current transformers

- Current transformer operating voltage up to 36 KV
- Rated primary current up to 4000A / 5A or 1A
- **❖** Accuracy class 0.2-0.5- 1.0 with rated burden 5 − 10- 15- 20- 30- 40 VA