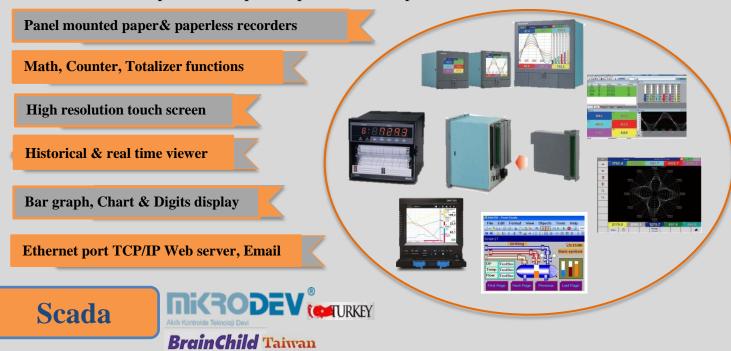

# Monitoring System

### **Signal Recorders**

- **Up to 48 Channels**
- **Expansion modules of input & output**
- ❖ Internal flash memory up to 256 MB
- Historical & real time viewer software

### Scada monitoring system

- **Monitoring SCADA system**
- **Alarming system**
- Control & management system