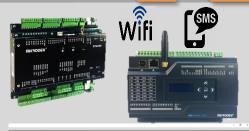

## Monitoring System

Recorders with expandable input/output modules up to 48 channels

SCADA is the solution for industrial automation. It enables you to achieve monitoring and controlling your plant operation remotely

# Signal Management

PLC control system is cost effective solution for automation systems

- Easy programming using FBD interface
- Digital & Analog inputs / outputs
- Expansion modules up to 640 DI/O and 96 AI/O
- PID, auto-tuning feature and analog mathematical operations
- Remote monitoring & control for distributed systems (RTU- SCADA systems)
- ❖ WI-FI modem, GSM (SMS send/receive, accept calls, make calls)