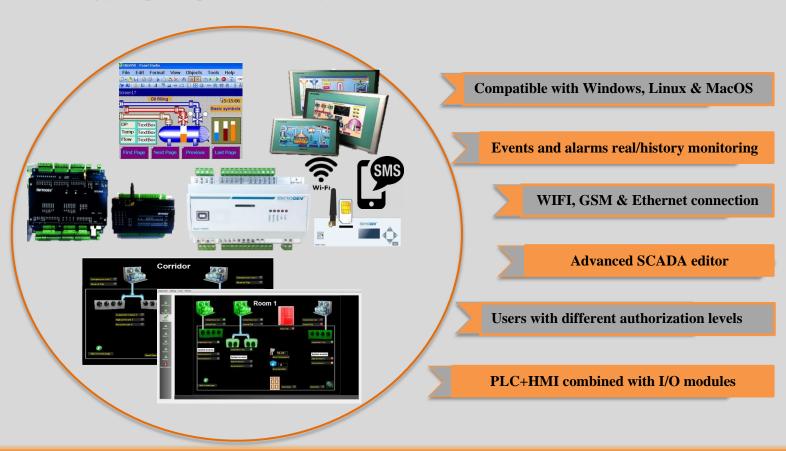

# Monitoring System

## Monitoring System

Recorders with expandable input/output modules up to 48 channels

SCADA is the solution for industrial automation. It enables you to achieve monitoring and controlling your plant operation remotely