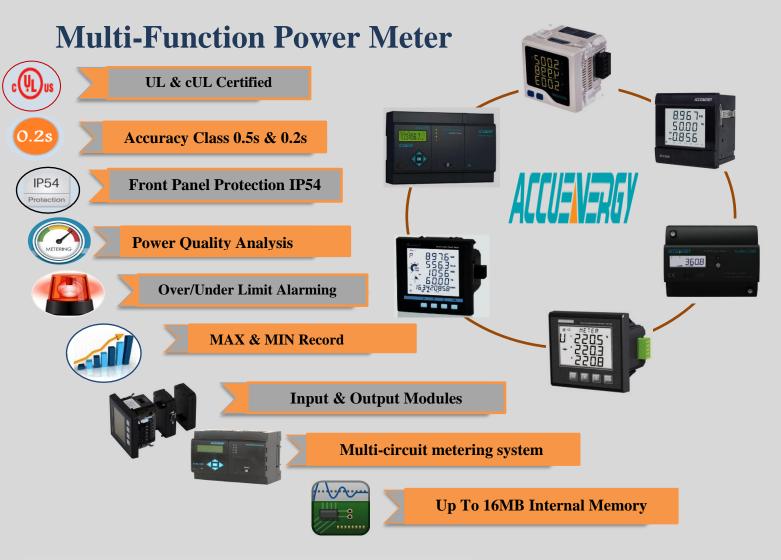

### **Digital Meters**

- \* Measure VL-N, VL-L, I line, , I n, P, Q, S PF, F, Max P\_demand, Ep, Eq, Es
- **Compact size and reading with highest brightness**